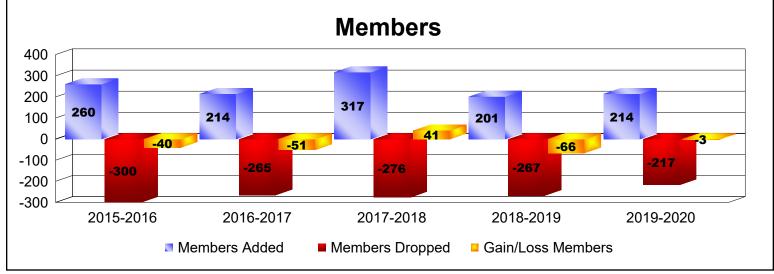

District 5M 8 As of June 2020 Cumulative

| Year      | New<br>Clubs | Dropped<br>Clubs | Gain/<br>Loss<br>Clubs | New<br>Members | Charter<br>Members | Reinstate<br>Members | Transfer<br>Members | Total<br>Member<br>Added | Total<br>Members<br>Dropped | Gain/<br>Loss<br>Members |
|-----------|--------------|------------------|------------------------|----------------|--------------------|----------------------|---------------------|--------------------------|-----------------------------|--------------------------|
| 2015-2016 | 1            | 0                | 1                      | 224            | 24                 | 7                    | 5                   | 260                      | -300                        | -40                      |
| 2016-2017 | 0            | -1               | -1                     | 194            | 3                  | 11                   | 6                   | 214                      | -265                        | -51                      |
| 2017-2018 | 1            | -1               | 0                      | 265            | 25                 | 10                   | 17                  | 317                      | -276                        | 41                       |
| 2018-2019 | 0            | 0                | 0                      | 185            | 0                  | 6                    | 10                  | 201                      | -267                        | -66                      |
| 2019-2020 | 1            | 0                | 1                      | 184            | 21                 | 3                    | 6                   | 214                      | -217                        | -3                       |
| Average   | 1            | 0                | 0                      | 210            | 15                 | 7                    | 9                   | 241                      | -265                        | -24                      |