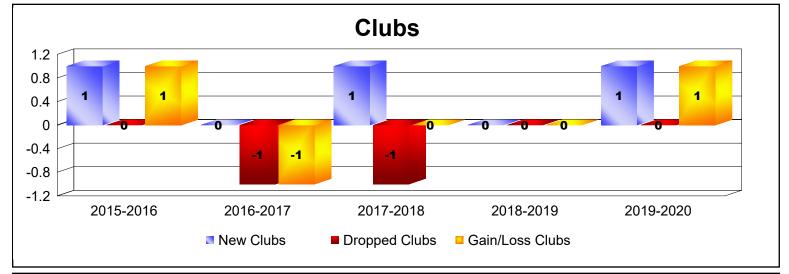

District 5M 8 As of June 2020 Cumulative

| Year      | New<br>Clubs | Dropped<br>Clubs | Gain/<br>Loss<br>Clubs | New<br>Members | Charter<br>Members | Reinstate<br>Members | Transfer<br>Members | Total<br>Member<br>Added | Total<br>Members<br>Dropped | Gain/<br>Loss<br>Members |
|-----------|--------------|------------------|------------------------|----------------|--------------------|----------------------|---------------------|--------------------------|-----------------------------|--------------------------|
| 2015-2016 | 1            | 0                | 1                      | 224            | 24                 | 7                    | 5                   | 260                      | -300                        | -40                      |
| 2016-2017 | 0            | -1               | -1                     | 194            | 3                  | 11                   | 6                   | 214                      | -265                        | -51                      |
| 2017-2018 | 1            | -1               | 0                      | 265            | 25                 | 10                   | 17                  | 317                      | -276                        | 41                       |
| 2018-2019 | 0            | 0                | 0                      | 185            | 0                  | 6                    | 10                  | 201                      | -267                        | -66                      |
| 2019-2020 | 1            | 0                | 1                      | 184            | 21                 | 3                    | 6                   | 214                      | -217                        | -3                       |
| Average   | 1            | 0                | 0                      | 210            | 15                 | 7                    | 9                   | 241                      | -265                        | -24                      |